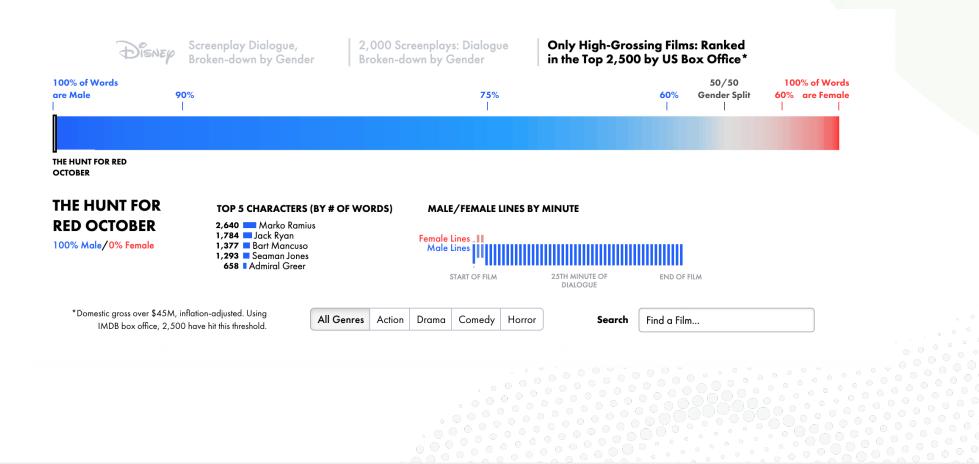

### Percent of dialogue by actors' age

Source: The Pudding

### Percent of dialogue by actors' age