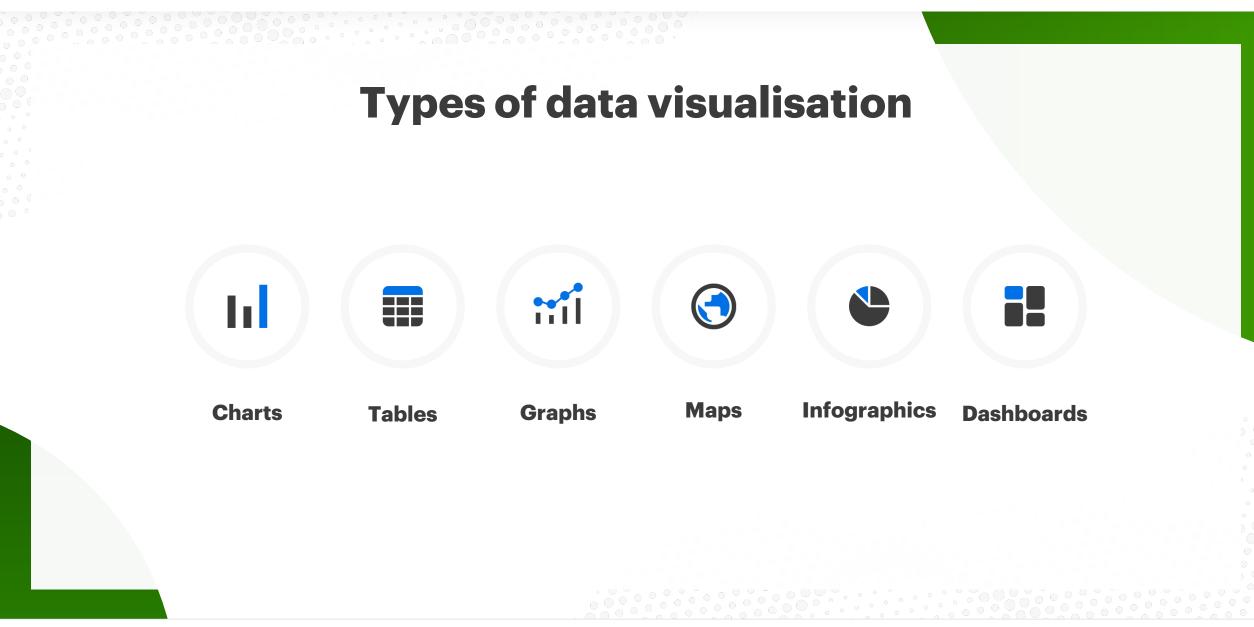

### What is data visualisation?

"It's the graphical representation of information and data. By using visual elements like charts, graphs and maps, data visualisation tools provide an accessible way to see and understand trends, outliers and patterns in data."