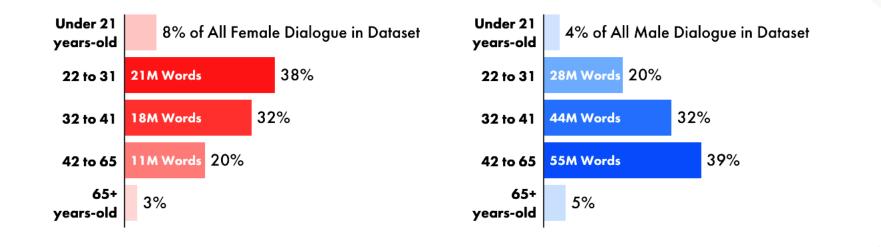

### Percent of dialogue by actors' age

Source: The Pudding

### Percent of dialogue by actors' age