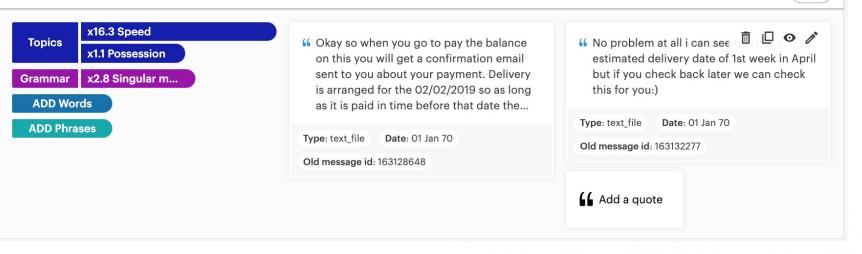

### **02 Insight cards**

1ª

DA

2

### **Insight cards**

#### 2. Agents proactively mention expected timings

Promotor interactions are nearly 7x more likely to have mentioned timelines for the product being delivered. ACTIONS: Get agents to proactively mention expected delivery timelines.

#### Promotors differences 6.7x more likely

DA

**F** 