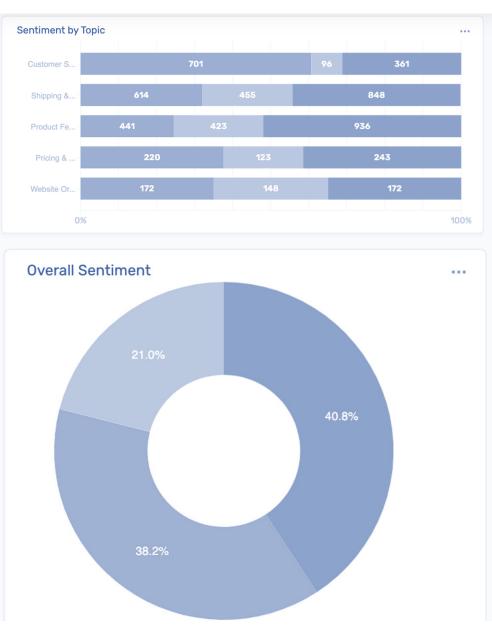

## **Sentiment analysis**

### **Positives**

Often requested Ultimate goal

# $(\mathbf{x})$

**Negatives** 

Inaccurate Incorrect conclusions Sarcasm