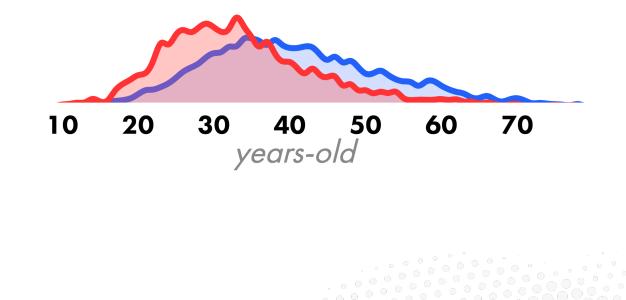

### Percent of dialogue by actors' age

Source: The Pudding

### Percent of dialogue by actors' age