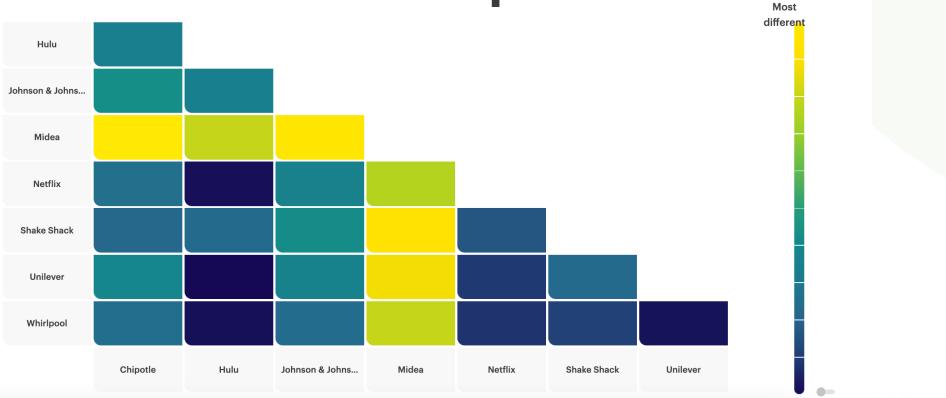

### **Relative insight has three** ways of visualising text data

### **02 Insight cards**

1ª

DA

2

### **Insight cards**