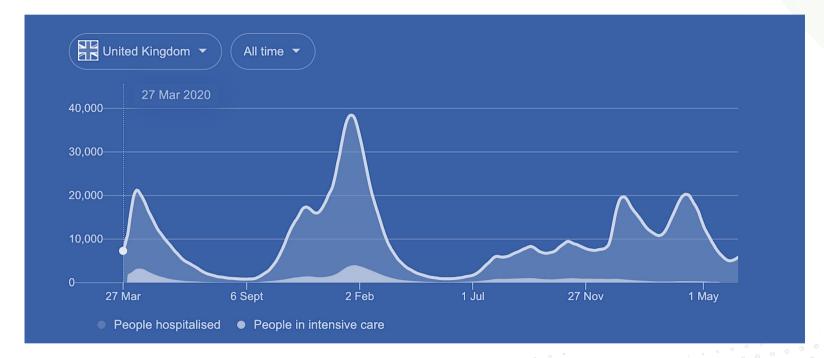

he graphical representation of information and data. By using visual elements like charts, graphs and maps, data visualisation tools provide an accessible way to see and understand trends, outliers and patterns in data."







### Why use data visualisation?





### What makes a good data visualisation?







### **O1 Highlight what matters**





### **James Philips**

1787





### **O2 Tell a story**



### Percent of dialogue by actors' age

Source: The Pudding





### Percent of dialogue by actors' age





### Why use data visualisation?







# The 100 wealthiest people on earth

By country

Relative Insight, Fraser House, White Cross Business Park, Lancaster. LA1 4XQ





### **03 Drive action**





### The London Cholera Outbreak

1854



### **Hospitalisations over time**







### Relative insight helps you analyse and visualise your text data





X





## **Sentiment analysis**



### **Positives**

Often requested Ultimate goal

# $(\mathbf{x})$

**Negatives** 

Inaccurate Incorrect conclusions Sarcasm



### Word cloud

Licksweich oberett ach-villan
to unfogi für deed revokement virletty unifequened
to unfogi deed deel to unifequence virletty unifequened
to unfogi deel deel to unifequence virletty unifequened
to unfogi deel deel to unifequence virletty unifequened
to unfogi deel deel to unifequence virletty unifequened
to darphe kennolise de uniferation of unifequence virletty unifequened
to darphe kennolise de uniferation of unifequence virletty unifeque



Feels comprehensive Easy to generate

### **Negatives**

Obvious Assumptions



### **Words in