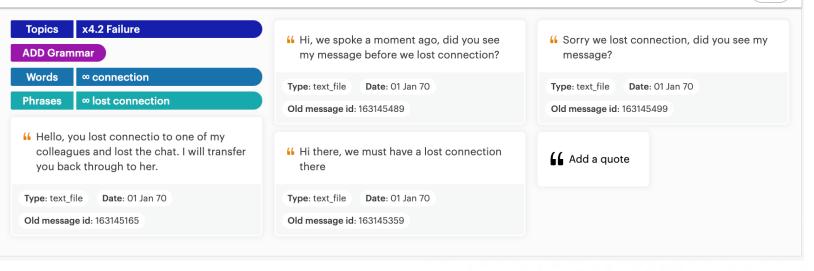

### **Insight cards**

#### 5. Poor connectivity causes frustration

Detractors are more likely to face poor connectivity issues.

ACTIONS: Option to run speed test at start of conversation, or provide backup number in case of lost connectivity.

#### Detractors differences 4.2x more likely